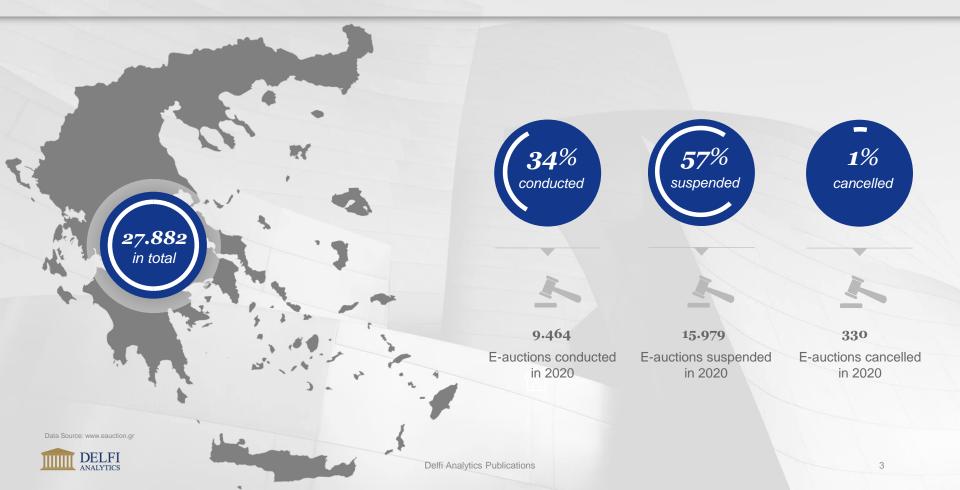

# **EXECUTIVE SUMMARY**

In a country that is still recovering from years of austerity, the coronavirus pandemic is an additional destabilizing factor. In 2020, the volume of conducted auctions in Greece decreased significantly by 45% compared to previous year's volumes. More specifically, total conducted auctions reached 9,464 in 2020 vs. 17,165 in 2019 vs. 19,521 in 2018. This resulted in a significant increase in the suspended auctions of 44% YoY (15,979). In total during 2020, auctions reached 27,882 (-2% YoY), of which 34% were conducted, 57% suspended and 1% cancelled.