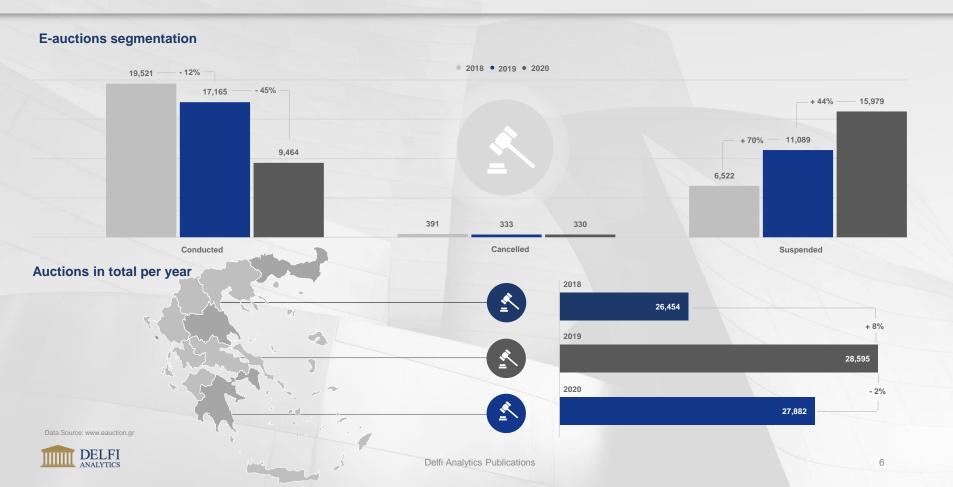

# **EXECUTIVE SUMMARY**

In a country that is still recovering from years of austerity, the coronavirus pandemic is an additional destabilizing factor. In 2020, the volume of conducted auctions in Greece decreased significantly by 45% compared to previous year's volumes. More specifically, total conducted auctions reached 9,464 in 2020 vs. 17,165 in 2019 vs. 19,521 in 2018. This resulted in a significant increase in the suspended auctions of 44% YoY (15,979). In total during 2020, auctions reached 27,882 (-2% YoY), of which 34% were conducted, 57% suspended and 1% cancelled.