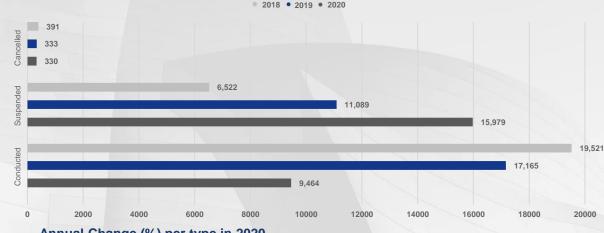

## E-auctions in total

Annual Change (%) per type in 2020

# **EXECUTIVE SUMMARY**

In a country that is still recovering from years of austerity, the coronavirus pandemic is an additional destabilizing factor. In 2020, the volume of conducted auctions in Greece decreased significantly by 45% compared to previous year's volumes. More specifically, total conducted auctions reached 9,464 in 2020 vs. 17,165 in 2019 vs. 19,521 in 2018. This resulted in a significant increase in the suspended auctions of 44% YoY (15,979). In total during 2020, auctions reached 27,882 (-2% YoY), of which 34% were conducted, 57% suspended and 1% cancelled.