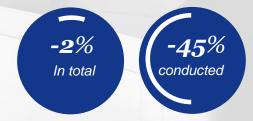

# **EXECUTIVE SUMMARY**

In a country that is still recovering from years of austerity, the coronavirus pandemic is an additional destabilizing factor. In 2020, the volume of conducted auctions in Greece decreased significantly by 45% compared to previous year's volumes. More specifically, total conducted auctions reached 9,464 in 2020 vs. 17,165 in 2019 vs. 19,521 in 2018. This resulted in a significant increase in the suspended auctions of 44% YoY (15,979). In total during 2020, auctions reached 27,882 (-2% YoY), of which 34% were conducted, 57% suspended and 1% cancelled.