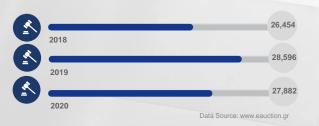

# **Greece's NPL Market: E-Auctions Evolution**

# **EXECUTIVE SUMMARY**

In a country that is still recovering from years of austerity, the coronavirus pandemic is an additional destabilizing factor. In 2020, the volume of conducted auctions in Greece decreased significantly by 45% compared to previous year's volumes. More specifically, total conducted auctions reached 9,464 in 2020 vs. 17,165 in 2019 vs. 19,521 in 2018. This resulted in a significant increase in the suspended auctions of 44% YoY (15,979). In total during 2020, auctions reached 27,882 (-2% YoY), of which 34% were conducted, 57% suspended and 1% cancelled.